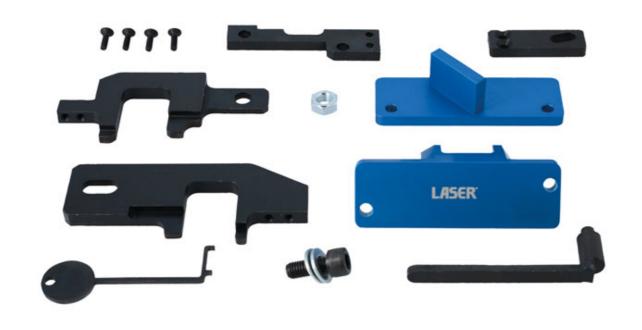

## Engine Timing Master Kit – for PSA 1.0, 1.2 EB2 Petrol

The Laser 8570 Engine Timing kit brings together early and late tools for the EB0 and EB2 wet belted engines from the PSA group into one complete kit. The kit includes all the tools that allow the most cost effective method of timing these engine depending on the cam cover fitted (early EB2 engines have a one piece cam cover that must be removed to access the cams; later engines have a split plastic cam cover allowing a simpler method of timing to be used). The Laser 8570 kit provides the tools do the job in both ways allowing significant time saving to be made on the later engines. Note: tools are also available in separate kits - see Laser Part Nos. 6200, 8352 and 8207 for further details.

## **Additional Information**

- Applications found across the Citroën, DS, Peugeot and Vauxhall/Opel ranges.
- Engine code applications include: EB0 and EB2 engines (both 1.0L and 1.2L engines), please see full applications list in downloads. • Includes Laser Part No. 8207 timing belt checking tool. To refit the water pump belt use stretchy belt installation tool, Laser Part No. 7595.
- Equivalent to OEM 0109 2A, EN-52127-1, 0109-2B, 0197-N, EN-52127-2, J-0109-2C and J-0109-2D.
- Use in accordance with OEM instructions. Made in Sheffield. Note: for kit including the crankshaft holding tool please see Laser 8514.